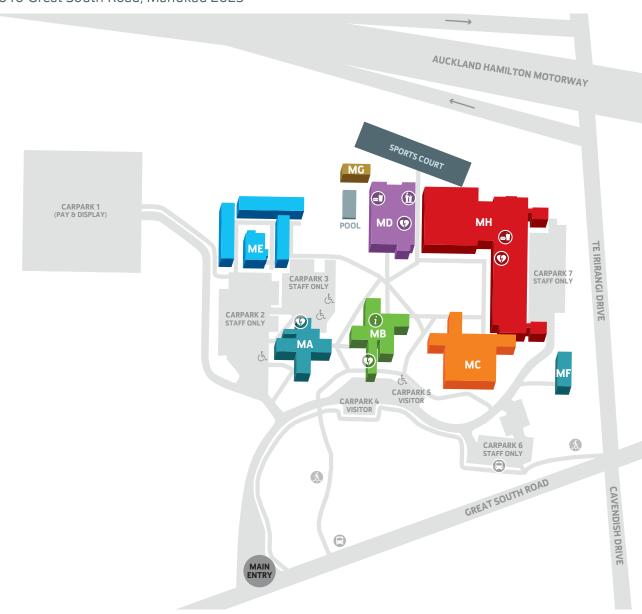

## **AUT SOUTH CAMPUS**

640 Great South Road, Manukau 2025

## **SERVICES AND FACILITIES**

Library – Ground floor, MA building Learning Lab – Level 1, MA building Café – Level 2, MD building and Level 1, MH building

Fitness Centre – Level 1, MD building Boardroom – Level 3, MB building Estates Service Centre, Security – MF building

## **STUDENT HUB & RECEPTION**

Level 1, MB building

Phone: 0800 AUT AUT (0800 288 288) Web: www.aut.ac.nz/studenthub **PinkLime** (print services) – Level 2, MC building

**Student Medical Centre** – Level 1, MB building

Student Counselling & Mental Health – Level 1, MB building

 $\begin{tabular}{ll} \textbf{AUTSA} & \textbf{(Auckland University of Technology} \\ \textbf{Student Association)} & - \textbf{ME building} \\ \end{tabular}$ 

## **Defibrillator locations**

MA100 Foyer MB101C Corridor 3 MD100 Corridor on wall next to MD117 door MH101 Kiosk i) Student Hub

Café

Conference facility

Intercampus shuttle bus stop

P Public transport

Pedestrian access

Mobility parks

Defibrillator